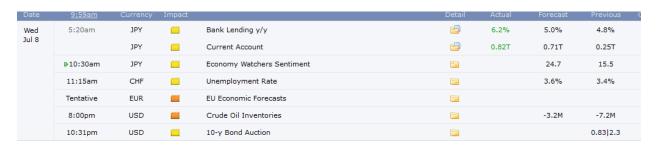

---|----------------------------------|--------------|--------------|--------------|--------------|--|
| ZINC 31 July 2020 |                                  | 164.1        | 163.4        | 162.5        | 160.9        |  |
| CMP 164.7         |                                  |              |              |              |              |  |
| Trend: Sideways   | Resistances                      | Resistance 1 | Resistance 2 | Resistance 3 | Resistance 4 |  |
|                   |                                  | 165.3        | 166.0        | 167.0        | 168.6        |  |
|                   | Sell near 165 Tgt 162.6 SL 166.6 |              |              |              |              |  |

## Call of the day

Sell Copper around 475 Tgt 467.8 SL 478

## **Major Global Announcements**





#### Disclaimer::

This message is intended for the addressee only and may contain confidential or privileged information. If you are not the intended receiver, any disclosure, copying to any person or any action taken or omitted to be taken in reliance on this e-mail, is prohibited and may be un-lawful. You must therefore delete this e-mail. Internet communications may not be secure or error-free and may contain viruses. They may be subject to possible data corruption, accidental or on purpose. This e-mail is not and should not be construed as an offer or the solicitation of an offer to purchase or subscribe or sell or redeem any investments.